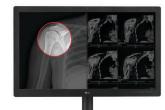

#### Focus View Mode | Pathology Mode\*

The Focus View Mode function allows you to closely review specific parts of a medical image. Using just your mouse and keyboard you can quickly select and focus on areas of concern while darkening the rest of the screen. Additionally, Pathology Mode provides image clarity and accuracy as if you were looking through a microscope.

 ${}^{\star}$ For radiological images, digital mammography and digital breast tomosynthesis.