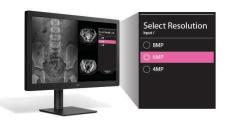

#### IPS Black 8MP (3840 x 2160) | Multi-resolution Mode (8/6/4MP)

32HQ713D features LG's proprietary IPS Black technology; which delivers deep black levels, leading to sharp expression. With a significantly high luminance contrast ratio of 2,000:1, the 32HQ713D helps to provide clear image definition with detailed low gray expression. The various resolution modes of the 32HQ713D-8, 6, and 4MP allows users to customize their resolution to better fit their respective needs.

Multi-resolution Mode (8/6/4MP)