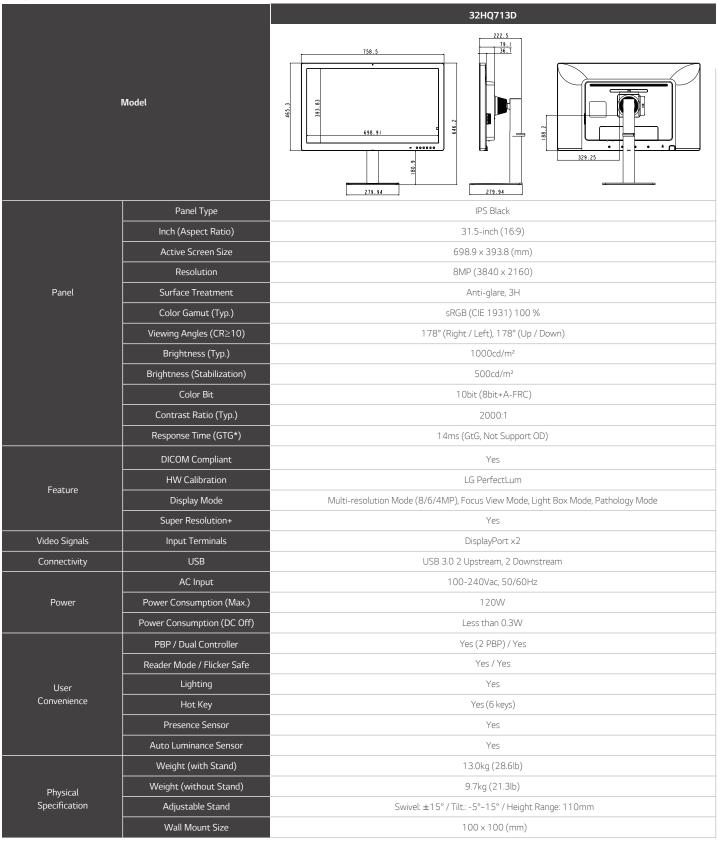

# **Specification**

<sup>\*</sup>GTG : Gray to gray response time  $\,$ 

<sup>\*\*</sup>Specifications may vary by region and all features, standards, and other product specifications are subject to change without notice or obligation.