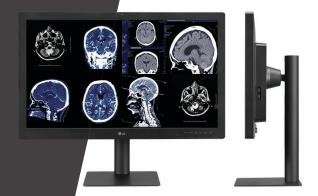

# 31.5-inch 8MP IPS Black Diagnostic Monitor

|32HQ713D|

## Reliable Imaging for Critical Assessment

#### IPS Black 8MP (3840 x 2160) | Multi-resolution Mode (8/6/4MP)

32HQ713D features LG's proprietary IPS Black technology; which delivers deep black levels, leading to sharp expression. With a significantly high luminance contrast ratio of 2,000:1, the 32HQ713D helps to provide clear image definition with detailed low gray expression. The various resolution modes of the 32HQ713D-8, 6, and 4MP allows users to customize their resolution to better fit their respective needs.